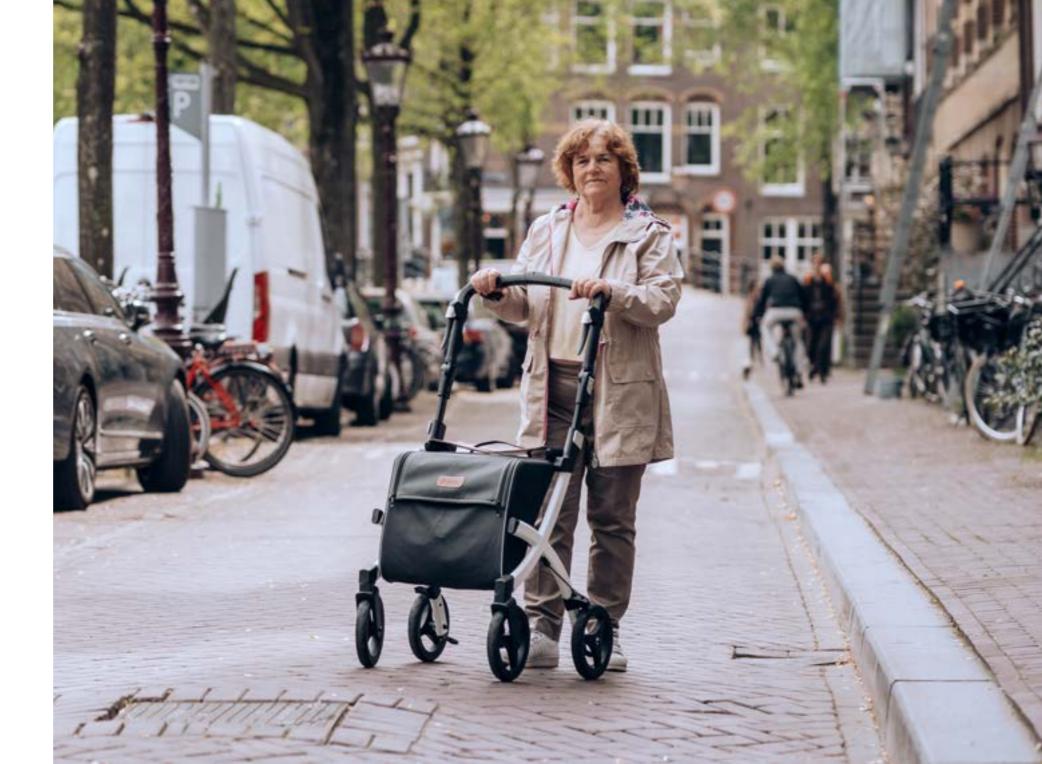

# Rollz Flex<sup>2</sup> keeps you active

At first glance, it does not appear to be a walking aid. This was exactly the intention of the designers: to create an enjoyable design for going outdoors. This rollator maneuvers easily and you can walk stable and comfortable, while the bag carries your groceries.

#### Maneuverable

Light steering and easy motion thanks to the small turning cycle.

seat while having the handlebar as a supportive backrest.

### Easy aid

Go over doorsteps and kerbs easily with the kerb assistant, even with a full loaded bag.

#### Comfortable

Rollz Flex<sup>2</sup> allows a comfortable ride with less vibrations thanks to the softer foam-filled tyres.