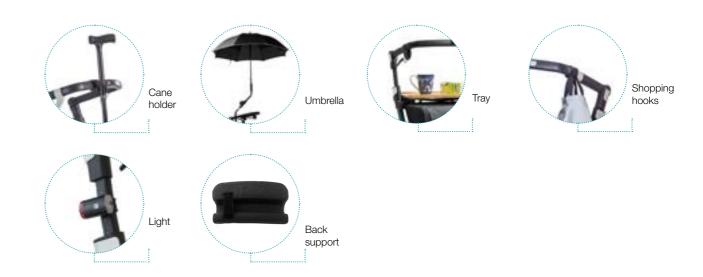

exactly the intention of the designers: to create an enjoyable design for going outdoors. This rollator maneuvers easily and you can walk stable and comfortable, while the bag carries your groceries.

#### Flexible

Easy adjustable handlebar for different heights.

#### **Practical**

The large water-resistant bag can carry up to 20kg/25litre. Includes removable inner bag.

#### Maneuverable

Light steering and easy motion thanks to the small turning cycle.



seat while having the handlebar as a supportive backrest.

### Easy aid

Go over doorsteps and kerbs easily with the kerb assistant, even with a full loaded bag.

#### Comfortable

Rollz Flex<sup>2</sup> allows a comfortable ride with less vibrations thanks to the softer foam-filled tyres.

# **Customize the lightweight rollator**



## Frame colours







Dark purple Jungle green

| Specifications         | medium       | small        |
|------------------------|--------------|--------------|
| Rollator weight        | 7,7kg        | 6,8kg        |
| User height            | 1,55 - 1,95m | 1,40 - 1,60m |
| Seat height            | 62cm         | 52,5cm       |
| Weight capacity        | 125kg        | 125kg        |
| Overall width x length | 62,3 x 60cm  | 62,3 x 60cm  |
| Width folded           | 33cm         | 33cm         |
| Adjustable height      | 80 - 100cm   | 70 - 81cm    |
|                        |              |              |