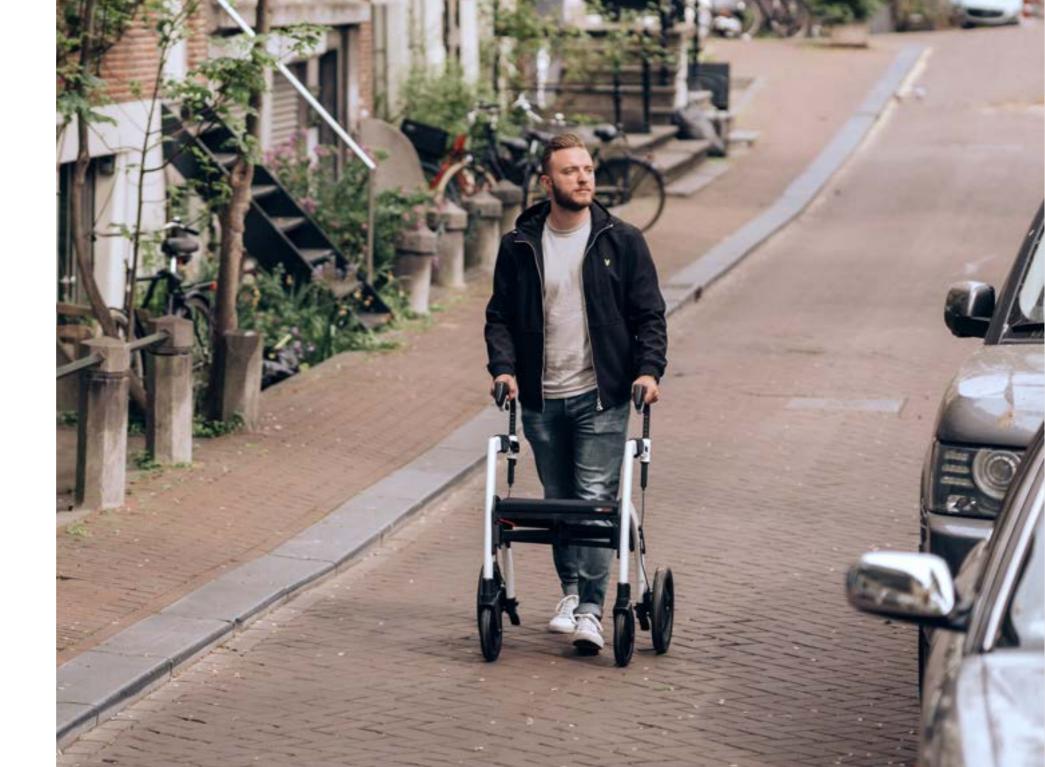

### **Enjoy adventures with Rollz Motion<sup>2</sup>**

This 2-in-1 mobility equipment is perfect for those who want to continue their journey but worry about how far they can go. It allows to walk in comfort and also benefit from the ability to transform it into a wheelchair when needed.

#### Stable

Walk tall and steadily between the ergonomic hand grips that are adjustable in height.

#### Manoeuvrable

Light steering and easy motion with the manoeuvrable front wheels.

#### Comfortable

The large rear wheels with soft tyres and foam handles ensure a comfortable walk.