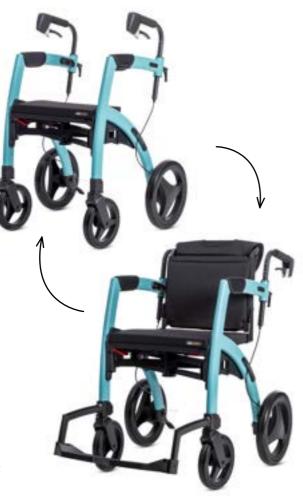

#### Two products in one: rollator and wheelchair

#### Convenient

Rest on a comfortable cushioned seat or transform the rollator into a wheelchair and continue the journey while being pushed.