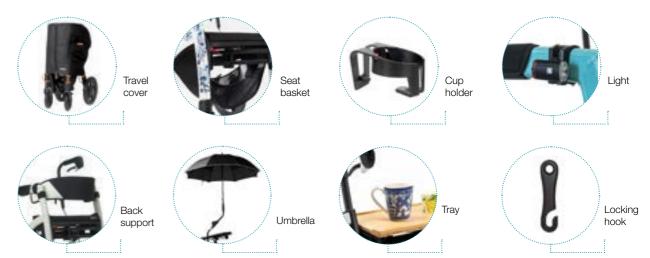

ows to walk in comfort and also benefit from the ability to transform it into a wheelchair when needed.

#### Stylish

Award winning design rollator and wheelchair in one, for going out in style.

#### Stable

Walk tall and steadily between the ergonomic hand grips that are adjustable in height.

#### Compact

The Rollz Motion<sup>2</sup> is easily foldable into a compact package that fits in almost any car.



#### Manoeuvrable

Light steering and easy motion with the manoeuvrable front wheels.

#### Convenient

Rest on a comfortable cushioned seat or transform the rollator into a wheelchair and continue the journey while being pushed.

#### Comfortable

The large rear wheels with soft tyres and foam handles ensure a comfortable walk.

## **Customize the 2-in-1 rollator** and wheelchair



#### Frame colours









| Specifications            | medium       | small        |
|---------------------------|--------------|--------------|
| Rollator weight           | 11,6kg       | 11,6kg       |
| Wheelchair package weight | 3,4kg        | 3,4kg        |
| Maximum weight capacity   | 125kg        | 125kg        |
| User height               | 1,60 - 1,90m | 1,50 - 1,85m |
| Seat height               | 55cm         | 50cm         |
| Handle height range       | 87 - 98cm    | 82 - 94cm    |
| Overall width x length    | 67 x 63cm    | 67 x 63cm    |
| Width folded              | 31cm         | 31cm         |