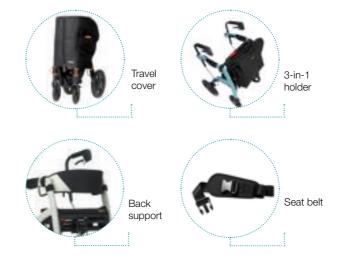

he all-terrain rollator is very pleasant to use in off road environments such as country paths, over cobblestones or other types of difficult pavement. It provides advanced shock absorption for those who need additional cushioning due to sensitive hands, wrists, shoulders or back problems.

## Soft padding

Armrests with extra thick foam padding to increase comfort.

### Firm seat

Wedge-shaped cushion for a better sitting position.

## Air filled tyres

Sturdy pneumatic tyres enable more comfortable rides on bumpy roads.

## Ergonomic grips

Ergonomically shaped soft handles for optimal grip.

Visible

Visible in the dark thanks to multiple reflective parts.

Stable

Walk tall and steadily, while safely supported by a sturdy design.

# Accessorize the all-terrain rollator and wheelchair



## Frame colour



R V N L S L



## **Specifications**

| Rollator weight           | 11,4kg       |
|---------------------------|--------------|
| Vheelchair package weight | 3,4kg        |
| Aaximum weight capacity   | 125kg        |
| Jser height               | 1,60 - 1,90m |
| Seat height               | 55cm         |
| landle height range       | 86 - 98cm    |
| Overall width x length    | 67 x 63cm    |
| Vidth folded              | 29cm         |
|                           |              |