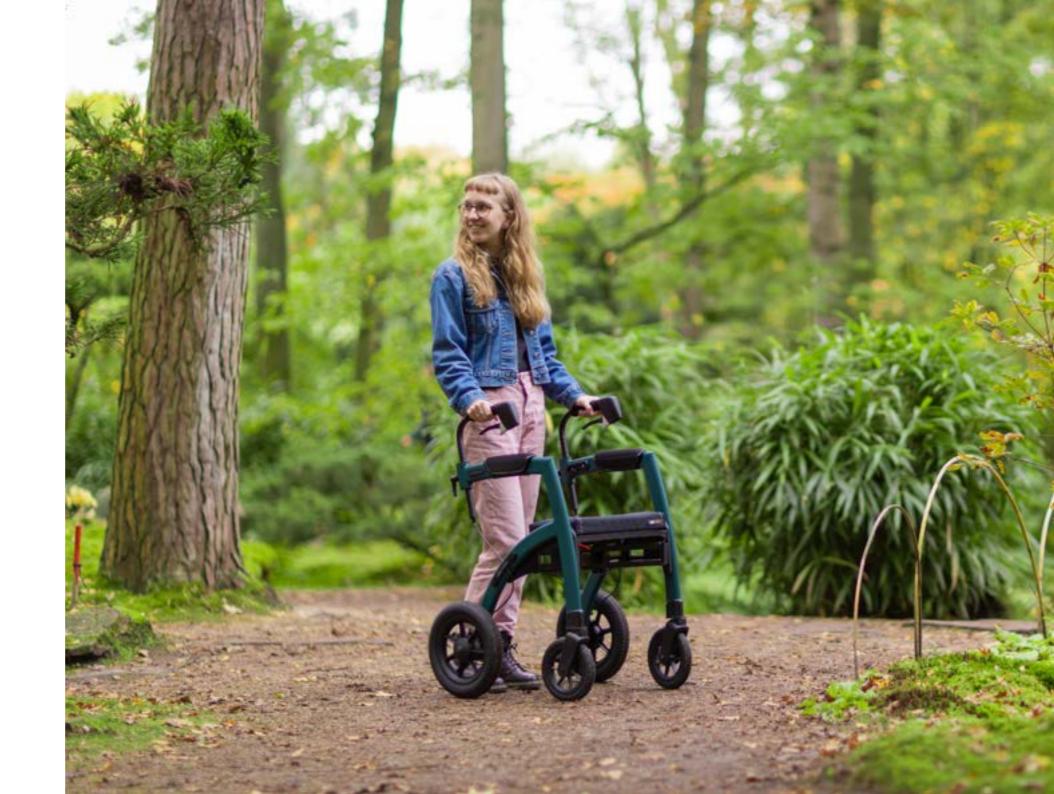

# Have a safe ride with Rollz Motion Performance

The all-terrain rollator is very pleasant to use in off road environments such as country paths, over cobblestones or other types of difficult pavement. It provides advanced shock absorption for those who need additional cushioning due to sensitive hands, wrists, shoulders or back problems.

## Air filled tyres

Sturdy pneumatic tyres enable more comfortable rides on bumpy roads.

## Ergonomic grips

Ergonomically shaped soft handles for optimal grip.

Visible

Visible in the dark thanks to multiple reflective parts.

Stable

Walk tall and steadily, while safely supported by a sturdy design.