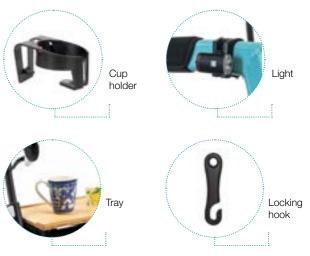

easant to use in off road environments such as country paths, over cobblestones or other types of difficult pavement. It provides advanced shock absorption for those who need additional cushioning due to sensitive hands, wrists, shoulders or back problems.

## Soft padding

Armrests with extra thick foam padding to increase comfort.

### Firm seat

Wedge-shaped cushion for a better sitting position.

## Air filled tyres

Sturdy pneumatic tyres enable more comfortable rides on bumpy roads.

## Ergonomic grips

Ergonomically shaped soft handles for optimal grip.

Visible

Visible in the dark thanks to multiple reflective parts.

Stable

Walk tall and steadily, while safely supported by a sturdy design.

# Accessorize the all-terrain rollator and wheelchair



## Frame colour



R V N L S L



## **Specifications**

| Rollator weight           | 11,4kg       |
|---------------------------|--------------|
| Vheelchair package weight | 3,4kg        |
| Aaximum weight capacity   | 125kg        |
| Jser height               | 1,60 - 1,90m |
| Seat height               | 55cm         |
| landle height range       | 86 - 98cm    |
| Overall width x length    | 67 x 63cm    |
| Vidth folded              | 29cm         |
|                           |              |