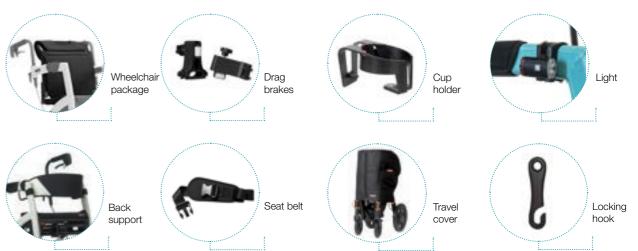

h a disrupted gait pattern or who suffer from freezing episodes. It encourages the start of a rhythmic gait pattern with the help of three cues.

#### Innovation

Specialized version of the Rollz Motion that addresses people with Parkinson's or a disrupted gait pattern.

#### Three cues

Laser line on the ground, metronome sound and vibration in the handlebars.

### Adjustable

Settings can be customized in accordance with the rehabilitation program.







Vibration

Sound

## Start the rhythm

The desired cues combination and tempo are easy to set and activate.

#### Stable

Offers unmatched stability to prevent falls that could occur due to balance problems.

#### Smartphone app

Allows to create random patterns for preventing habituation.



# **Accessorize the** Parkinson's rollator



## Frame colour



# **Specifications**

| Rollator weight         | 11,6kg       |
|-------------------------|--------------|
| Maximum weight capacity | 125kg        |
| User height             | 1,60 - 1,90m |
| Seat height             | 55cm         |
| Handle height range     | 87 - 98cm    |
| Overall width x length  | 67 x 63cm    |
| Width folded            | 31cm         |