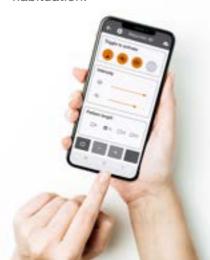

## Start the rhythm

The desired cues combination and tempo are easy to set and activate.

#### Smartphone app

Allows to create random patterns for preventing habituation.