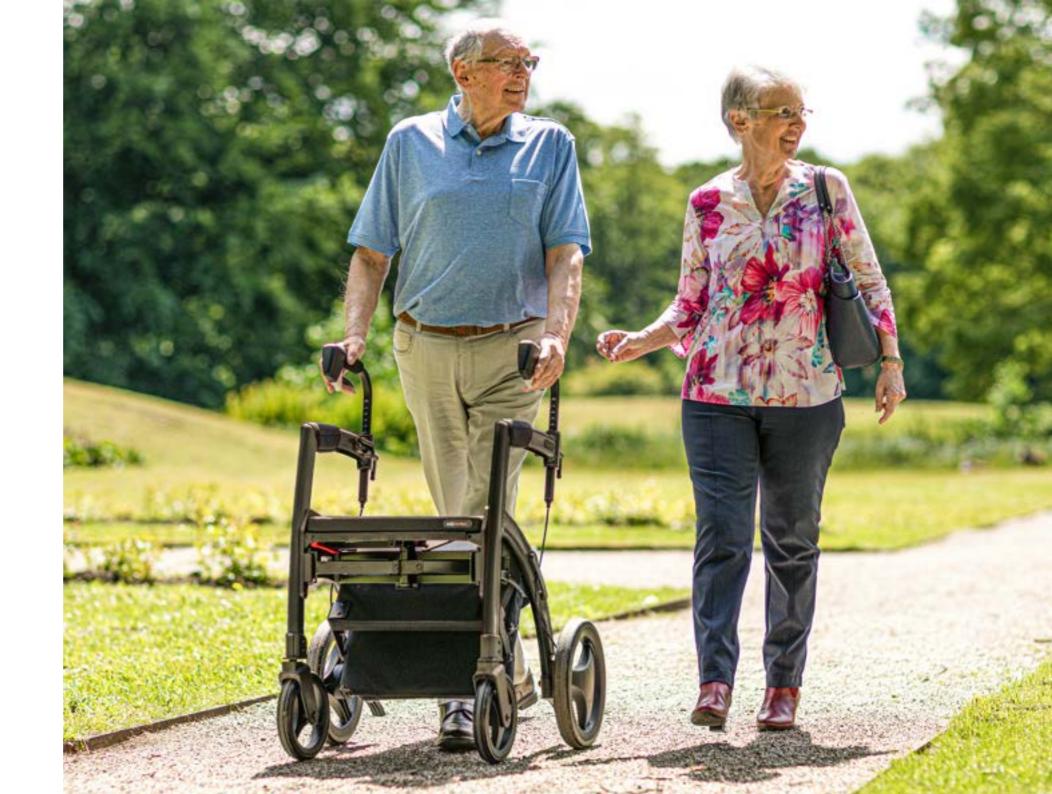

# Step out of a freeze with the **Rollz Motion Rhythm**

This stable rollator is developed for people with a disrupted gait pattern or who suffer from freezing episodes. It encourages the start of a rhythmic gait pattern with the help of three cues.

#### Three cues

Laser line on the ground, metronome sound and vibration in the handlebars.

#### Stable

Offers unmatched stability to prevent falls that could occur due to balance problems.