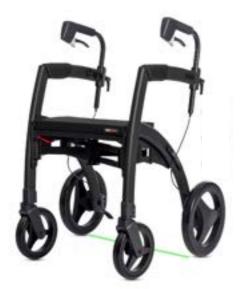

# Step out of a freeze with the **Rollz Motion Rhythm**

This stable rollator is developed for people with a disrupted gait pattern or who suffer from freezing episodes. It encourages the start of a rhythmic gait pattern with the help of three cues.

#### Innovation

Specialized version of the Rollz Motion that addresses people with Parkinson's or a disrupted gait pattern.

#### Three cues

Laser line on the ground, metronome sound and vibration in the handlebars.