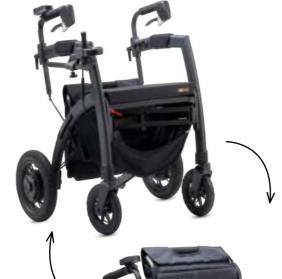

### Walk or drive with Rollz Motion Electric

The Rollz Motion Electric is a versatile 3-in-1 rollator, transport chair & electric wheelchair that enables users to stay active and be supported throughout different stages of decreasing mobility.

#### Adaptable

Durable and practical solution for multiple mobility needs, from requiring some support to wheelchair use.

#### Modular

The electric system can be attached to any Rollz Motion version, providing users with the freedom to travel independently.