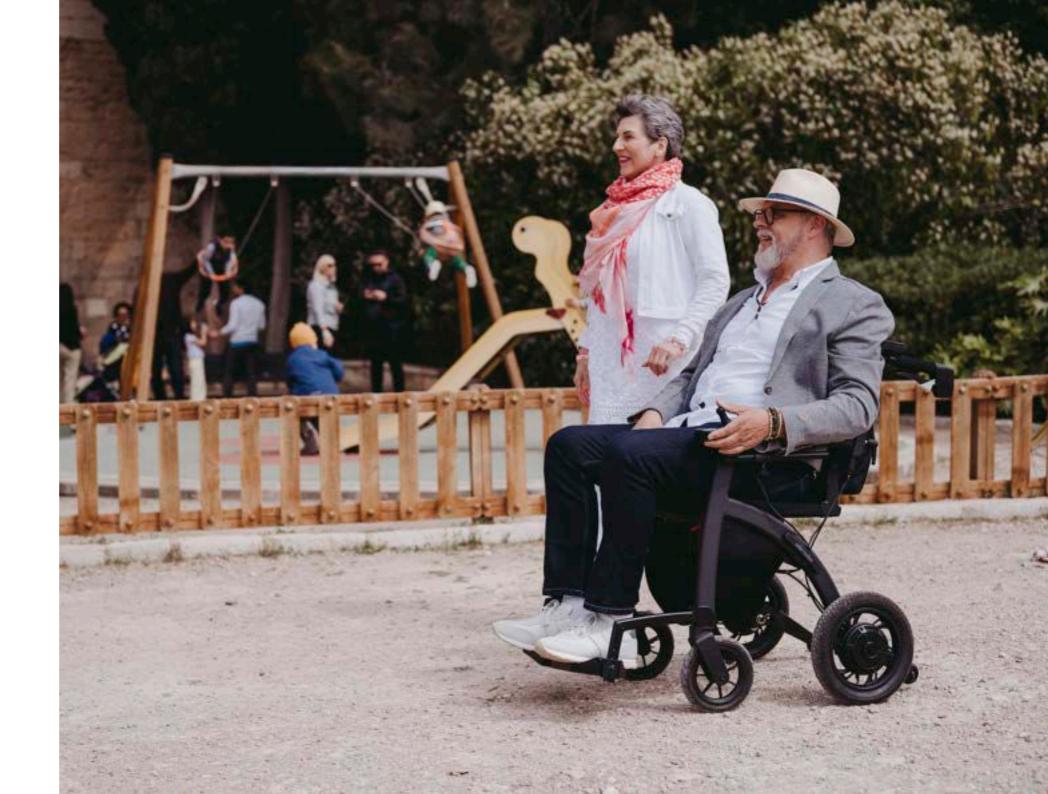

#### Rollator and electric wheelchair combo

# **rollz** motion electric

## Next level independence

- Independent driving with joystick
- Switches seamlessly between three mobility-aid options
- Easy foldability that allows compact transportation
- Turns on the spot even in narrow spaces
- Low-vibration air tyres

### Walk or drive with Rollz Motion Electric

The Rollz Motion Electric is a versatile 3-in-1 rollator, transport chair & electric wheelchair that enables users to stay active and be supported throughout different stages of decreasing mobility.