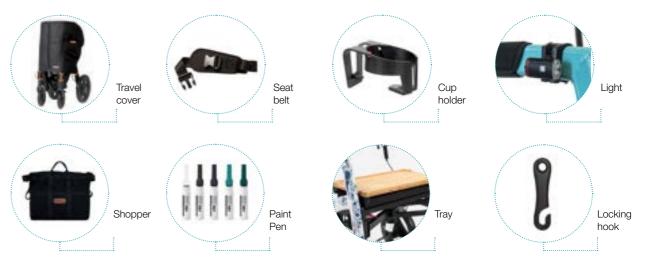

Rollz Motion Electric

The Rollz Motion Electric is a versatile 3-in-1 rollator, transport chair & electric wheelchair that enables users to stay active and be supported throughout different stages of decreasing mobility.

#### Adaptable

Durable and practical solution for multiple mobility needs, from requiring some support to wheelchair use.



#### Joystick

Equipped with joystick controller that allows for independent use of the electric wheelchair.

#### Push support

Features an automated pushing power that provides electric push support to ease pushing uphill on ramps, slopes, and hills.



#### Modular

The electric system can be attached to any Rollz Motion version, providing users with the freedom to travel independently.

### **Customize the rollator and electric wheelchair**



#### Frame colors



Matt black

#### **Specifications**

| Rollator weight (excl. battery & wheelchair package | <sub>je)</sub> 19.6 kg |
|-----------------------------------------------------|------------------------|
| Battery weight                                      | 3 kg                   |
| Wheelchair package weight                           | 3.4 kg                 |
| Maximum load                                        | 100 kg                 |
| User height 1.                                      | .60 - 1.90 m           |
| Seat height                                         | 55 cm                  |
| Handle height range                                 | 88 - 99 cm             |
| Overall width x length                              | 74 x 71 cm             |
| Width fol