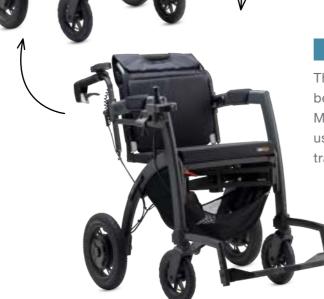

### Walk or drive with Rollz Motion Electric

The Rollz Motion Electric is a versatile 3-in-1 rollator, transport chair & electric wheelchair that enables users to stay active and be supported throughout different stages of decreasing mobility.

#### Joystick

Equipped with joystick controller that allows for independent use of the electric wheelchair.

#### Push support

Features an automated pushing power that provides electric push support to ease pushing uphill on ramps, slopes, and hills.